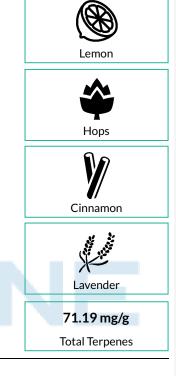

Complete

| Y 1011 0013 7730 9629   Y 1012 0013 7730 9629   Y <t< th=""><th><b>76.27%</b><br/>Total THC</th><th><b>ND</b><br/>Total CBD</th><th>78.86%</th></t<> | <b>76.27%</b><br>Total THC                  | <b>ND</b><br>Total CBD      | 78.86%                        |
|------------------------------------------------------------------------------------------------------------------------------------------------------------------------------------------------------------------------------------------------------------------------------------------------------------------------------------------------------------------------------------------------------------------------------------------------------------------------------------------------------------------------------------------------------------------------------------------------------------------------------------------------------------------------------------------------------------------------------------------------------------------------------------------------------------------------------------------------------------------------------------------------------|---------------------------------------------|-----------------------------|-------------------------------|
| Addres                                                                                                                                                                                                                                                                                                                                                                                                                                                                                                                                                                                                                                                                                                                                                                                                                                                                                               | <b>71.19 mg/g</b><br>Total Terpenes<br>(Q3) | Not Tested<br>Moisture (Q3) | Total<br>Cannabinoids<br>(Q3) |

**Primary Aromas** 

Magnolia