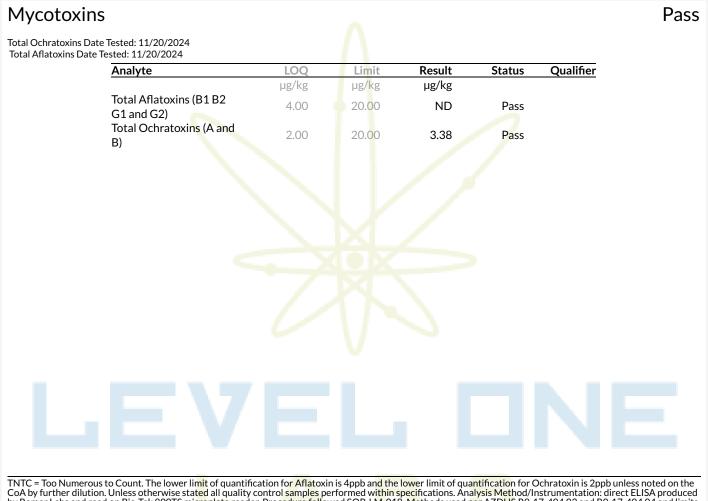

by Romer Labs and read on Bio-Tek 800TS microplate reader. Procedure followed SOP-LM-018. Methods used per AZDHS R9-17-404.03 and R9-17-404.04 and limits set by AZDHS R9-17 Table 3.1. ADHS approved method.

Qualifiers: Date Tested: 11/21/2024 12:00 am

TNTC = Too Numerous to Count. The lower limit of quantification for E. coli is 10 CFU/g unless noted on the CoA by further dilution. Unless otherwise stated all quality control samples performed within specifications. Analysis Method/Instrumentation: E. coli plating via 3M Petrifilm per SOP-LM-019, Salmonella spp. And Aspergillus spp. detection by Bio-Rad CFX96 Deep Well real-time PCR per SOP-LM-016 & SOP-LM-017. Methods used per AZDHS R9-17-404.04 and microbial limits set by AZDHS R9-17 Table 3.1. ADHS approved method for microbials for all listed organisms.